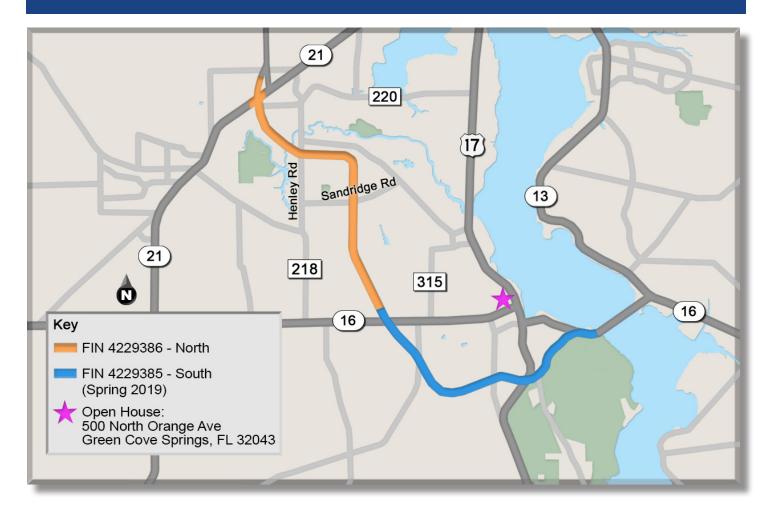

## First Coast Expressway (S.R. 23) from North of S.R. 16 to East of C.R. 209

Clay County, Florida FIN 4229385

## Tuesday, March 12 from 4:30 p.m. to 6:30 p.m.

Clay County Elections Office 500 North Orange Avenue Green Cove Springs, FL 32043

You're invited to drop by between 4:30 p.m. and 6:30 p.m. to view displays and discuss the project with FDOT staff and consultants. For more information, contact Public Information Officer Sara Pleasants at (904) 360-5480 or Sara.Pleasants@dot.state.fl.us.